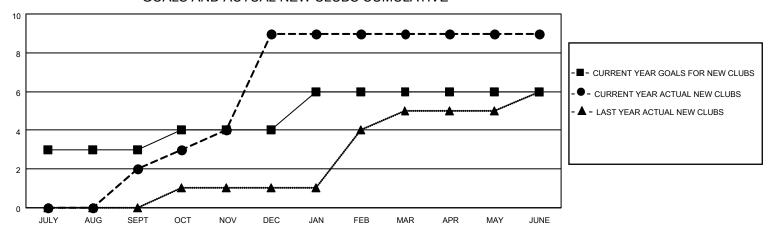

## GOALS AND ACTUAL NEW CLUBS CUMULATIVE

## MONTHLY MEMBERSHIP PROGRESS REPORT

LOCATION REP OF SRI LANKA

District 306 A2

Results as of: 6/30/2023

| Clubs                 |               |           |               | Members               |                        |                         |                                                    |
|-----------------------|---------------|-----------|---------------|-----------------------|------------------------|-------------------------|----------------------------------------------------|
| RESULTS FOR 2022-2023 |               |           |               | RESULTS FOR 2022-2023 |                        |                         |                                                    |
| QUARTER               | NEW CLUB GOAL | NEW CLUBS | DROPPED CLUBS | QUARTER MEMI          | BER GROWTH NET<br>GOAL | MEMBER GROWTH<br>ACTUAL | DROPPED<br>MEMBERS ACTUAL<br>(including transfers) |
| JULY/AUG/SEPT         | 3             | 2         | 1             | JULY/AUG/SEPT         | 300                    | 113                     | 52                                                 |
| OCT/NOV/DEC           | 1             | 7         | 0             | OCT/NOV/DEC           | 100                    | 391                     | 192                                                |
| JAN/FEB/MAR           | 2             | 0         | 0             | JAN/FEB/MAR           | 50                     | 31                      | 9                                                  |
| APR/MAY/JUNE          | 0             | 0         | 0             | APR/MAY/JUNE          | 100                    | 55                      | 128                                                |