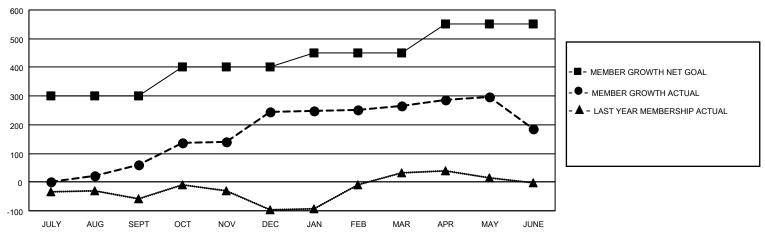

## GOALS AND ACTUAL MEMBERS CUMULATIVE

| DROPPED CLUBS: 1 |     | 82 CLUBS OF 108 ADDED 1 OR<br>MORE NEW MEMBERS | GENDER DISTRIBUTION                 |                |  |
|------------------|-----|------------------------------------------------|-------------------------------------|----------------|--|
|                  |     | WORL NEW WEWBERG                               | MALE                                | 1,949 (76.07%) |  |
|                  |     |                                                | FEMALE 613 (23.93%)                 |                |  |
| DROPPED MEMBERS  |     |                                                | NON BINARY                          | 0 (0.00%)      |  |
|                  |     |                                                | PREFER NOT TO ANSWER                | 0 (0.00%)      |  |
| DECEASED         | 8   |                                                |                                     |                |  |
| CLUB CANCELLED   | 10  | CLICK HERE FOR CUMULATIVE                      | TOTAL FAMILY UNIT MEMBERS           | 1,184          |  |
| OTHER            | 363 | MEMBERSHIP DATA                                |                                     |                |  |
| TOTAL 381        |     |                                                | FAMILY MEMBERS PAYING HALF DUES 683 |                |  |
|                  |     |                                                |                                     |                |  |

## MONTHLY MEMBERSHIP PROGRESS REPORT

LOCATION REP OF SRI LANKA

District 306 A2

Results as of: 6/30/2023

| Clubs                 |               |           |               | Members               |                        |                         |                                                    |
|-----------------------|---------------|-----------|---------------|-----------------------|------------------------|-------------------------|----------------------------------------------------|
| RESULTS FOR 2022-2023 |               |           |               | RESULTS FOR 2022-2023 |                        |                         |                                                    |
| QUARTER               | NEW CLUB GOAL | NEW CLUBS | DROPPED CLUBS | QUARTER MEMI          | BER GROWTH NET<br>GOAL | MEMBER GROWTH<br>ACTUAL | DROPPED<br>MEMBERS ACTUAL<br>(including transfers) |
| JULY/AUG/SEPT         | 3             | 2         | 1             | JULY/AUG/SEPT         | 300                    | 113                     | 52                                                 |
| OCT/NOV/DEC           | 1             | 7         | 0             | OCT/NOV/DEC           | 100                    | 391                     | 192                                                |
| JAN/FEB/MAR           | 2             | 0         | 0             | JAN/FEB/MAR           | 50                     | 31                      | 9                                                  |
| APR/MAY/JUNE          | 0             | 0         | 0             | APR/MAY/JUNE          | 100                    | 55                      | 128                                                |